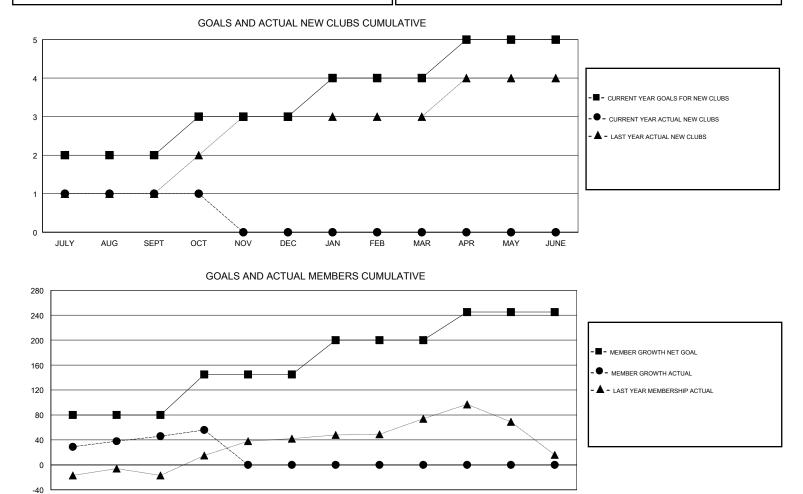

# GMT CA

| Clubs                 |               |           |               | Members               |                           |                         |                                                    |
|-----------------------|---------------|-----------|---------------|-----------------------|---------------------------|-------------------------|----------------------------------------------------|
| RESULTS FOR 2018-2019 |               |           |               | RESULTS FOR 2018-2019 |                           |                         |                                                    |
| QUARTER               | NEW CLUB GOAL | NEW CLUBS | DROPPED CLUBS | QUARTER               | MEMBER GROWTH NET<br>GOAL | MEMBER GROWTH<br>ACTUAL | DROPPED<br>MEMBERS ACTUAL<br>(including transfers) |
| JULY/AUG/SEPT         | 2             | 1         | 0             | JULY/AUG/SEPT         | 80                        | 143                     | 86                                                 |
| OCT/NOV/DEC           | 1             | 0         | 0             | OCT/NOV/DEC           | 65                        | 19                      | 9                                                  |
| JAN/FEB/MAR           | 1             | 0         | 0             | JAN/FEB/MAR           | 55                        | 0                       | 0                                                  |
| APR/MAY/JUNE          | 1             | 0         | 0             | APR/MAY/JUNE          | 45                        | 0                       | 0                                                  |